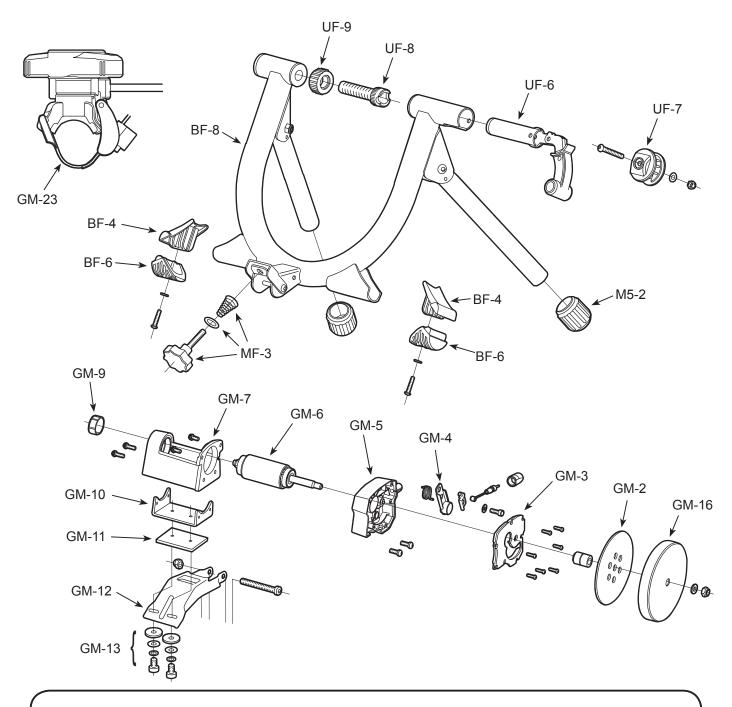

## **M20-V** – Schematics

BF-4: Leg Rubber Cover (Red)

BF-6: Leg Rubber

BF-8: M20 Main Frame (White)

UF-6: Right Side Coupling & Clamp Lever

UF-7: Clamp Lever Guide

UF-8: Left Side Coupling (for Q/R Lever)

UF-9: Coupling Lock Ring (Red)

M5-2: Rubber Foot Cap (29mm)

MF-3: Roller Pressure Adjust Knob Set

GM-2: Alloy Rotor

GM-3: Housing Cover

GM-4: Neodymium Magnet

GM-5: Main Housing

GM-6: Drive Roller, Axle & Bearings

GM-7: Drive Roller Holder

GM-9: Axle End Cap

GM-10: Mag Unit Fitting Bracket

GM-11: Rubber Shim

GM-12: Mount Base

GM-13: Rubber Washer & Bolt Set

GM-16: Flywheel (1.5kg)

GM-23: Remote Shifter (White)